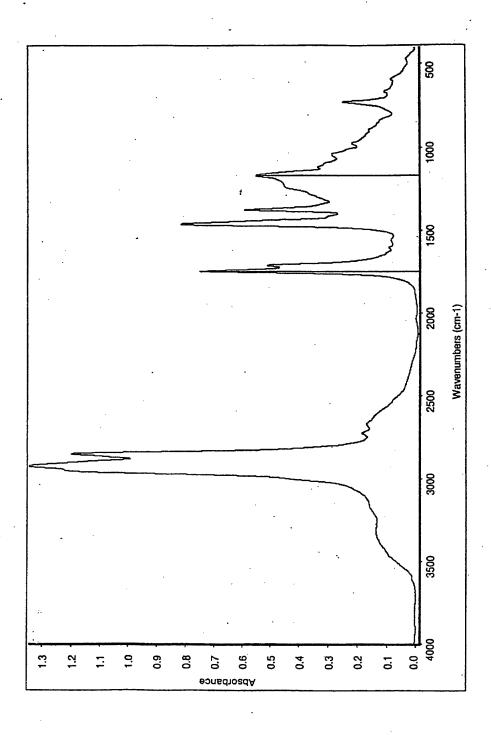

Greases – BMS 3-34

Paul H. Shelley; Diane R. LaRiviere
Attorney Docket No. BOE1-1-1222
METHOD FOR IDENTIFYING CONTAMINANTS
Filed: November 24, 2003
Express Mail No. EL962636560US
Sheet 7 of 37
Black Lowe & Graham, PLLC
(206) 381-3300